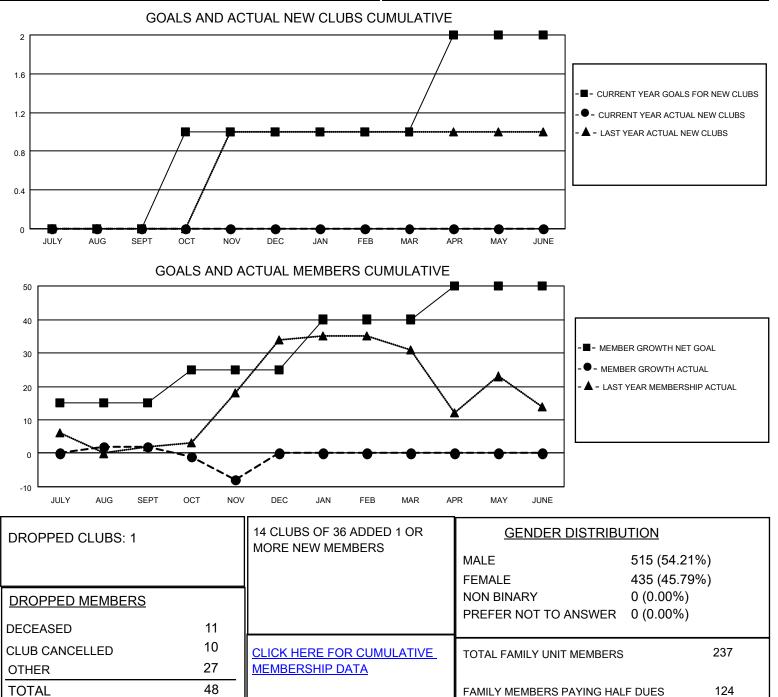

## LOCATION LOUISIANA

District 8 S

Results as of: 11/30/2021

| Clubs                 |               |           |               | Members               |                        |                         |                                                    |
|-----------------------|---------------|-----------|---------------|-----------------------|------------------------|-------------------------|----------------------------------------------------|
| RESULTS FOR 2021-2022 |               |           |               | RESULTS FOR 2021-2022 |                        |                         |                                                    |
| QUARTER               | NEW CLUB GOAL | NEW CLUBS | DROPPED CLUBS | QUARTER MEM           | BER GROWTH NET<br>GOAL | MEMBER GROWTH<br>ACTUAL | DROPPED<br>MEMBERS ACTUAL<br>(including transfers) |
| JULY/AUG/SEPT         | 0             | 0         | 1             | JULY/AUG/SEPT         | 15                     | 30                      | 27                                                 |
| OCT/NOV/DEC           | 1             | 0         | 0             | OCT/NOV/DEC           | 10                     | 13                      | 21                                                 |
| JAN/FEB/MAR           | 0             | 0         | 0             | JAN/FEB/MAR           | 15                     | 0                       | 0                                                  |
| APR/MAY/JUNE          | 1             | 0         | 0             | APR/MAY/JUNE          | 10                     | 0                       | 0                                                  |